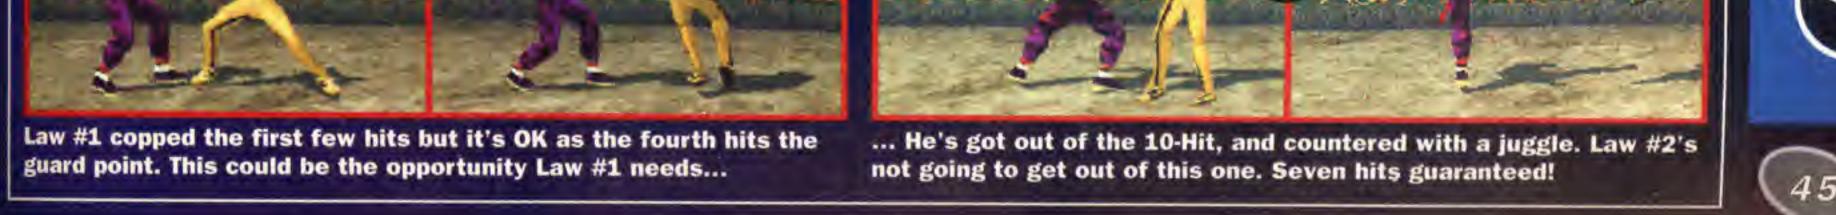

tt are great as you don't move away as you input the command.



# UPPERCUT

Counter with an uppercut (down towards+RP), then dish out more damage with a juggle/float combo. With some characters, a normal hit uppercut isn't a juggler but after a counter hit the opportunity is all yours. Never waste it.

There are more counter moves which are better, however these are character specific. Experiment to find which one is best for your character.

# THE ADVANTAGES OF USING REAL COMBOS

10-Hit strings look great but they all have guard points (an opportunity where your opponent can block or counter). This is where juggles and floats have

their advantages – once they've started, your opponent will definitely suffer. For example, let's take Law's 10-Hit string No.2, and one of his juggles.









# ON FLOORED OPPONENTS AND BEING FLOORED

What to do if you've caught someone with a great juggle, and wish to add a few extra hits when your opponent is floored. Or if you're on the wrong end of this situation, and you need to get up safely. There are a few tactics that are shared by all, and some that are character specific.



## TACKLE/STOMP: OFFENSIVE

After you've sent your opponent flying half way across the arena, dash towards him. If he tries to get up, your fighter will automatically shoulder charge!



SHIN KICKS (down+RK/LK): Offensive

While your opponent is on the floor, get them with a shin kick!



SHIN KICKS (down+RK/LK): DEFENSIVE Press LK or RK to counter,

flooring them in the process.

## TACKLE/STOMP: DEFENSIVE

Press LP to roll out of the way or down +LP/RP for a